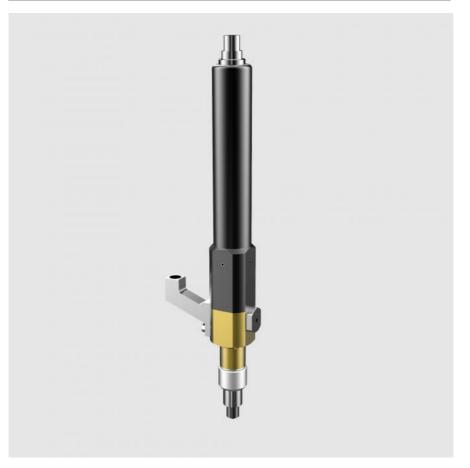

## KSP Single-Component Screw Valve

KSP series is a precision volumetric single-component screw valve, which is suitable for applications in which high-precision distribution of single-component fluid, and can be perfect distribution of low, medium and high viscosity fluids.