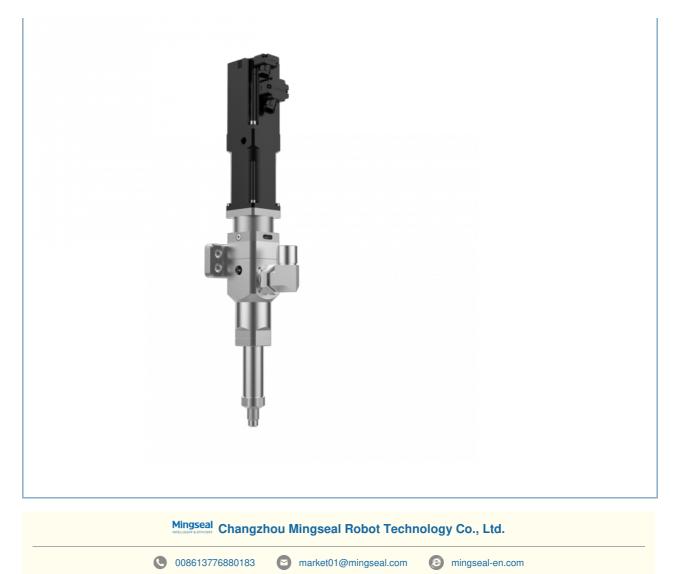

## KSP Single-Component Screw Valve

KSP series is a precision volumetric single-component screw valve, which is suitable for applications in which high-precision distribution of single-component fluid, and can be perfect distribution of low, medium and high viscosity fluids.