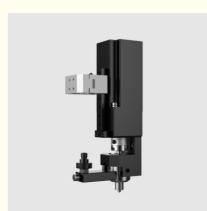

gin: China
Brand Name: MingSeal
Certification: ISO CE
Model Number: KSV1000
Minimum Order Quantity: 1

Price: \$1-\$10000
Packaging Details: WOODEN
Delivery Time: 5-60 days

Payment Terms:
 L/C, T/T, D/A, D/P, MoneyGram, Western

Inion



# **Product Specification**

Condition: New
Type: KSC1000
Automatic Grade: Automatic
Weight: 1kg

Dimension(l\*w\*h): 37×230×85mm(W X H X D)
 Certification: CE Certificate,ISO,CE/ISO

After-sales Service Engineers Available To Service Machinery
 Provided: Overseas, Online Support, Video Technical

Support, No Overseas Service Provided, Free

Spare Parts

• Warranty: One Year

Max. Flow Rate: 110mg/s (8P Screw)

• Fluid Outlet: Luer Female(U-type Valve Body)

Fluid Inlet: Luer Male
Max. Operation Pressure: 600kPa (6bar)
Viscosity Range: 50,000~500,000cps



# More Images





#### **KSV1000 Concentric screw valve**

KSV1000 series is a screw valve for quantitative conveying and dispensing of media containing particles and medium and high viscosity media. The valve body can be provided with screws of different specifications to cover applications with different flow and glue amount requirements. The valve body adopts a quick release design, which is convenient for quick cleaning and maintenance.

#### Features and Advantages

Syringe guide installation design, suitable for 10cc/30cc/50cc syringes, and quick replacement.

Extremely wear-resistant screw which is made of tungsten steel.

Ability to process most of low, medium and high viscosity glues.

Closed-loop servo motor to achieve precise positioning and fault detection.

#### Processable