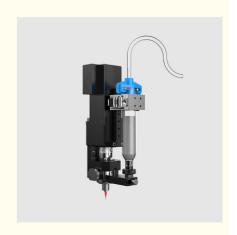

# KSV1000 Concentric screw valve Camera AA Process MEMS Solder Paste Thermal Conductive Coating for Semiconductor

#### **KSV1000 Concentric screw valve**

KSV1000 series is a screw valve for quantitative conveying and dispensing of media containing particles and medium and high viscosity media. The valve body can be provided with screws of different specifications to cover applications with different flow and glue amount requirements. The valve body adopts a quick release design, which is convenient for quick cleaning and maintenance.

#### Features and Advantages

Syringe guide installation design, suitable for 10cc/30cc/50cc syringes, and quick replacement.

Extremely wear-resistant screw which is made of tungsten steel.

Ability to process most of low, medium and high viscosity glues.