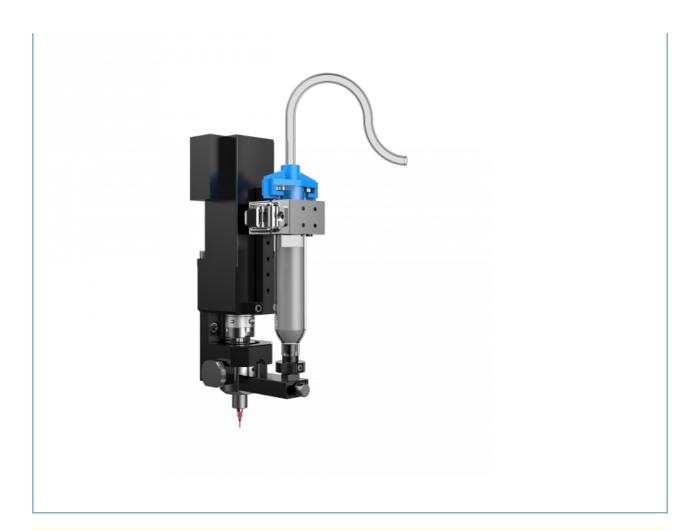

#### **KSV1000 Concentric screw valve**

KSV1000 series is a screw valve for quantitative conveying and dispensing of media containing particles and medium and high viscosity media. The valve body can be provided with screws of different specifications to cover applications with different flow and glue amount requirements. The valve body adopts a quick release design, which is convenient for quick cleaning and maintenance.

#### Features and Advantages

Syringe guide installation design, suitable for 10cc/30cc/50cc syringes, and quick replacement.

Extremely wear-resistant screw which is made of tungsten steel.

Ability to process most of low, medium and high viscosity glues.