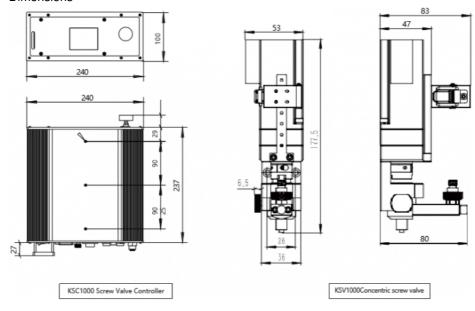

# Dimensions

# **Technical Specifications**

| Model                          | KSV1000 Concentric screw valve         |                              |
|--------------------------------|----------------------------------------|------------------------------|
| Max. Flow Rate                 | 110mg/s (8P Screw ) 50mg/s(16P Screw ) |                              |
| Fluid Outlet                   | Luer Female(U-type valve body)         | Flat lock(T-type valve body) |
| Fluid Inlet                    | Luer Male                              |                              |
| Max. Operation Pressure        | 600kPa (6bar)                          |                              |
| Viscosity range                | 50,000~500,000cps                      |                              |
| Electric Drive                 | AC Servo motor                         |                              |
| Stator material                | Stainless steel                        |                              |
| Screw material                 | Tungsten steel                         |                              |
| Operating temperature          | 10°C~40°C                              |                              |
| Dimension(cables excluded)     | 37×230×85mm(W x H x D)                 |                              |
| Weight (syringe&glue excluded) | 1kg                                    |                              |