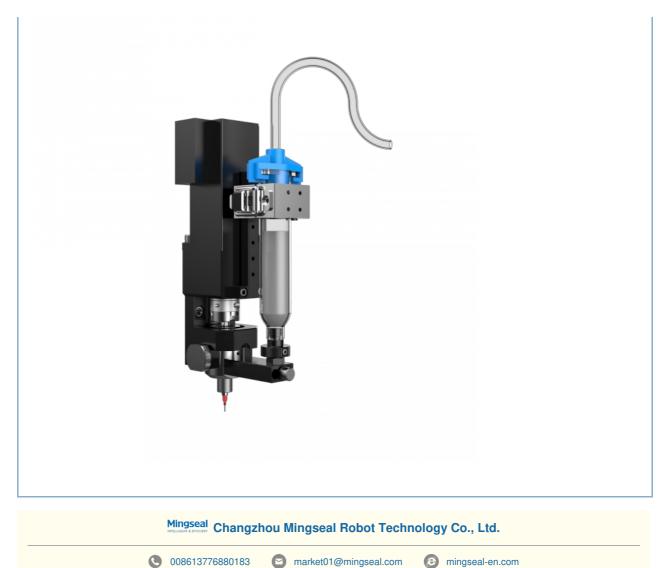

## KSV1000 Concentric screw valve

KSV1000 series is a screw valve for quantitative conveying and dispensing of media containing particles and medium and high viscosity media. The valve body can be provided with screws of different specifications to cover applications with different flow and glue amount requirements. The valve body adopts a quick release design, which is convenient for quick cleaning and maintenance.

Features and Advantages

Syringe guide installation design, suitable for 10cc/30cc/50cc syringes, and quick replacement.

- Extremely wear-resistant screw which is made of tungsten steel.
- Ability to process most of low, medium and high viscosity glues.
- Closed-loop servo motor to achieve precise positioning and fault detection.