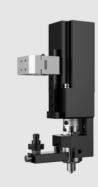

## KSV1000 Concentric screw valve

KSV1000 series is a screw valve for quantitative conveying and dispensing of media containing particles and medium and high viscosity media. The valve body can be provided with screws of different specifications to cover applications with different flow and glue amount requirements. The valve body adopts a quick release design, which is convenient for quick cleaning and maintenance.

Features and Advantages

Syringe guide installation design, suitable for 10cc/30cc/50cc syringes, and quick replacement.

- Extremely wear-resistant screw which is made of tungsten steel.
- Ability to process most of low, medium and high viscosity glues.
- Closed-loop servo motor to achieve precise positioning and fault detection.