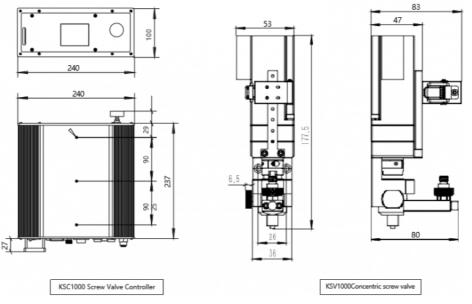

### Dimensions

#### **Technical Specifications**

| Model                             | KSV1000 Concentric screw valve                               |
|-----------------------------------|--------------------------------------------------------------|
| Max. Flow Rate                    | 110mg/s (8P Screw ) 50mg/s(16P Screw )                       |
| Fluid Outlet                      | Luer Female(U-type valve body) [Flat lock(T-type valve body) |
| Fluid Inlet                       | Luer Male                                                    |
| Max. Operation Pressure           | 600kPa (6bar)                                                |
| Viscosity range                   | 50,000~500,000cps                                            |
| Electric Drive                    | AC Servo motor                                               |
| Stator material                   | Stainless steel                                              |
| Screw material                    | Tungsten steel                                               |
| Operating temperature             | 10°C~40°C                                                    |
| Dimension(cables<br>excluded)     | 37×230×85mm(W x H x D)                                       |
| Weight (syringe&glue<br>excluded) | 1kg                                                          |