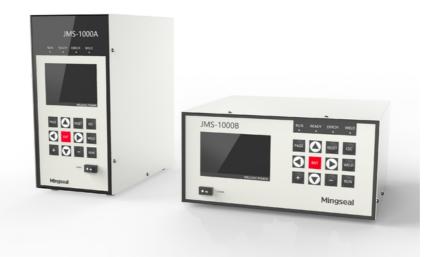

## JMS1000A/B Precision Transistor Power Supply

Meeting the requirements on precise welding energy control in the precision electronic assembly, and suitable for applications such as small pads, thin plating, substrates with poor temperature resistance and FPC soft substrates.

Features and Advantages

Closed-loop feedback control to improve the consistency of welded product. Short, fast and stable discharge control cycle to effectively prevent burns around pads. Supporting standard MODBUS-RTU data communication.

#### **Technical Specifications**

| Model                                |                        | μMS1000A μMS1000B                        |                                     |  |
|--------------------------------------|------------------------|------------------------------------------|-------------------------------------|--|
| Electric Current Setting             |                        | 100~1000A                                |                                     |  |
| Voltage Setting                      |                        | 0.10~6.00V                               |                                     |  |
| Electric Current Monitoring<br>Range |                        | 0~9999A                                  |                                     |  |
| Voltage Monitoring Range             |                        | 0~9.99V                                  |                                     |  |
|                                      | Pre-pressing           | 0~999ms                                  |                                     |  |
| Time<br>Setting                      | Slow ascending<br>1,2  | 0~9.99ms                                 |                                     |  |
|                                      | Welding 1,2            | 0~9.99ms                                 |                                     |  |
|                                      | Cooling                | 0~9.99ms                                 |                                     |  |
|                                      | Slow<br>descending 1,2 | 0~9.99ms                                 |                                     |  |
|                                      | Pressure-<br>holding   | 0~999ms                                  |                                     |  |
| Max. Electric Current<br>Output      |                        | 1000A                                    |                                     |  |
| Pre-powered Detection<br>Function    |                        | Equipped                                 |                                     |  |
| Point Counting                       |                        | 0~9999                                   |                                     |  |
| Power Supply Control<br>Method       |                        | Constant Electric Current & Power Supply | Constant Electric Current & Voltage |  |
| Power                                |                        | 300W                                     |                                     |  |
| Dimensions (W*D*H)                   |                        | 306×160×338mm                            | 308×326×175mm                       |  |
| Weight                               |                        | 16kg                                     |                                     |  |