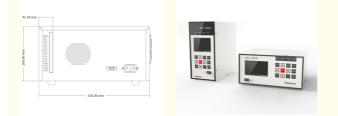

#### 100~1000A

- I Constant Electric Current& Power Supply Constant Electric Current & Voltage
  - 300W
  - 306 × 160 ×338mm 308 ×326 × 175mm

#### 16kg

300W pick and place machine desktop, pick and place machine desktop Transistor, Desktop smt chip mounter

#### **Technical Specifications**

| Model                                |                        | μMS1000A μMS1000B                        |                                     |  |
|--------------------------------------|------------------------|------------------------------------------|-------------------------------------|--|
| Electric Current Setting             |                        | 100~1000A                                |                                     |  |
| Voltage Setting                      |                        | 0.10~6.00V                               |                                     |  |
| Electric Current Monitoring<br>Range |                        | 0~9999A                                  |                                     |  |
| Voltage Monitoring Range             |                        | 0~9.99V                                  |                                     |  |
|                                      | Pre-pressing           | 0~999ms                                  |                                     |  |
| Time<br>Setting                      | Slow ascending<br>1,2  | 0~9.99ms                                 |                                     |  |
|                                      | Welding 1,2            | 0~9.99ms                                 |                                     |  |
|                                      | Cooling                | 0~9.99ms                                 |                                     |  |
|                                      | Slow<br>descending 1,2 | 0~9.99ms                                 |                                     |  |
|                                      | Pressure-<br>holding   | 0~999ms                                  |                                     |  |
| Max. Electric Current<br>Output      |                        | 1000A                                    |                                     |  |
| Pre-powered Detection<br>Function    |                        | Equipped                                 |                                     |  |
| Point Counting                       |                        | 0~9999                                   |                                     |  |
| Power Supply Control<br>Method       |                        | Constant Electric Current & Power Supply | Constant Electric Current & Voltage |  |
| Power                                |                        | 300W                                     |                                     |  |
| Dimensions (W*D*H)                   |                        | 306×160×338mm                            | 308×326×175mm                       |  |
| Weight                               |                        | 16kg                                     |                                     |  |