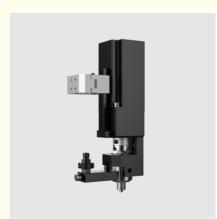

#### **KSV1000 Concentric screw valve**

KSV1000 series is a screw valve for quantitative conveying and dispensing of media containing particles and medium and high viscosity media. The valve body can be provided with screws of different specifications to cover applications with different flow and glue amount requirements. The valve body adopts a quick release design, which is convenient for quick cleaning and maintenance.

#### **Dimensions**

## **Technical Specifications**

| Model                          | KSV1000 Concentric screw valve                               |
|--------------------------------|--------------------------------------------------------------|
| Max. Flow Rate                 | 110mg/s (8P Screw ) 50mg/s(16P Screw )                       |
| Fluid Outlet                   | Luer Female(U-type valve body)  Flat lock(T-type valve body) |
| Fluid Inlet                    | Luer Male                                                    |
| Max. Operation Pressure        | 600kPa (6bar)                                                |
| Viscosity range                | 50,000~500,000cps                                            |
| Electric Drive                 | AC Servo motor                                               |
| Stator material                | Stainless steel                                              |
| Screw material                 | Tungsten steel                                               |
| Operating temperature          | 10°C~40°C                                                    |
| Dimension(cables excluded)     | 37×230×85mm(W x H x D)                                       |
| Weight (syringe&glue excluded) | 1kg                                                          |