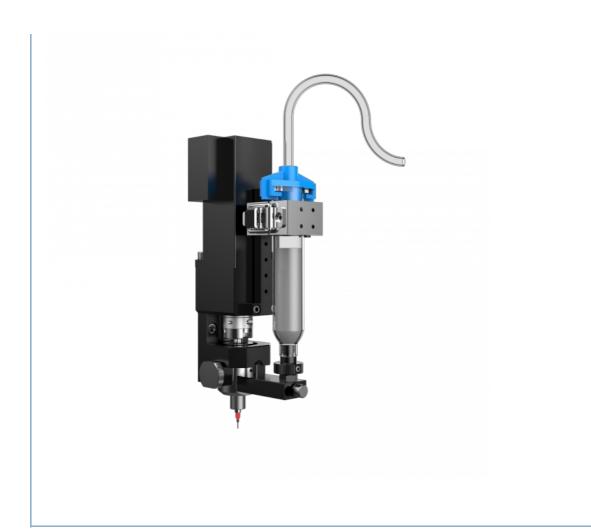

#### **KSV1000 Concentric screw valve**

KSV1000 series is a screw valve for quantitative conveying and dispensing of media containing particles and medium and high viscosity media. The valve body can be provided with screws of different specifications to cover applications with different flow and glue amount requirements. The valve body adopts a quick release design, which is convenient for quick cleaning and maintenance.

### Features and Advantages

Syringe guide installation design, suitable for 10cc/30cc/50cc syringes, and quick replacement.

Extremely wear-resistant screw which is made of tungsten steel.

Ability to process most of low, medium and high viscosity glues.