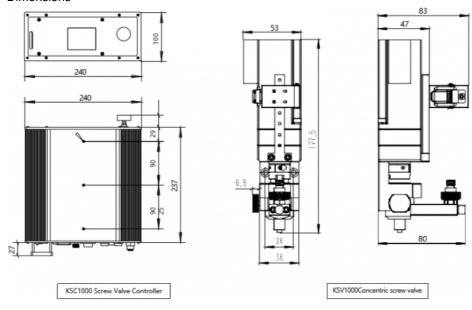

#### **Dimensions**

## **Technical Specifications**

| Model                          | KSV1000 Concentric screw valve                               |
|--------------------------------|--------------------------------------------------------------|
| Max. Flow Rate                 | 110mg/s (8P Screw ) 50mg/s(16P Screw )                       |
| Fluid Outlet                   | Luer Female(U-type valve body)  Flat lock(T-type valve body) |
| Fluid Inlet                    | Luer Male                                                    |
| Max. Operation Pressure        | 600kPa (6bar)                                                |
| Viscosity range                | 50,000~500,000cps                                            |
| Electric Drive                 | AC Servo motor                                               |
| Stator material                | Stainless steel                                              |
| Screw material                 | Tungsten steel                                               |
| Operating temperature          | 10°C~40°C                                                    |
| Dimension(cables excluded)     | 37×230×85mm(W x H x D)                                       |
| Weight (syringe&glue excluded) | 1kg                                                          |