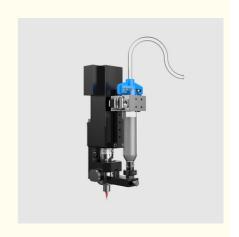

#### **KSV1000 Concentric screw valve**

KSV1000 series is a screw valve for quantitative conveying and dispensing of media containing particles and medium and high viscosity media. The valve body can be provided with screws of different specifications to cover applications with different flow and glue amount requirements. The valve body adopts a quick release design, which is convenient for quick cleaning and maintenance.

### Features and Advantages

Syringe guide installation design, suitable for 10cc/30cc/50cc syringes, and quick replacement.

Extremely wear-resistant screw which is made of tungsten steel.

Ability to process most of low, medium and high viscosity glues.

## **Technical Specifications**

| Model                          | KSV1000 Concentric screw valve                               |
|--------------------------------|--------------------------------------------------------------|
| Max. Flow Rate                 | 110mg/s (8P Screw ) 50mg/s(16P Screw )                       |
| Fluid Outlet                   | Luer Female(U-type valve body)  Flat lock(T-type valve body) |
| Fluid Inlet                    | Luer Male                                                    |
| Max. Operation Pressure        | 600kPa (6bar)                                                |
| Viscosity range                | 50,000~500,000cps                                            |
| Electric Drive                 | AC Servo motor                                               |
| Stator material                | Stainless steel                                              |
| Screw material                 | Tungsten steel                                               |
| Operating temperature          | 10°C~40°C                                                    |
| Dimension(cables excluded)     | 37×230×85mm(W x H x D)                                       |
| Weight (syringe&glue excluded) | 1kg                                                          |