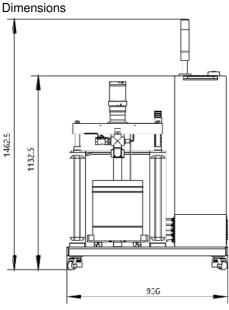

S020 Single-component Screw Platen Pump

KGLD020 Two-component Screw Platen Pump