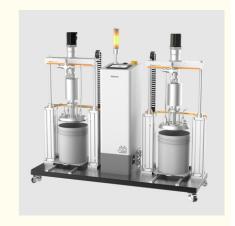

S020 Single-component Screw Platen Pump

KGLD020 Two-component Screw Platen Pump

#### **KGL Series Screw Platen Pump**

The platen pump can transfer raw materials from the original drum directly to the transfer system or dosing system, avoiding the risk brought by repacking or transfer storage.

The platen pump can transfer liquids of medium to high viscosity.

The platen pump is servo-driven, which effectively reduces the working noise and saves a lot of energy.

Single-component and two-component according to glue characteristics and application scenarios.