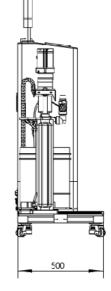

S020 Single-component Screw Platen Pump

KGLD020 Two-component Screw Platen Pump