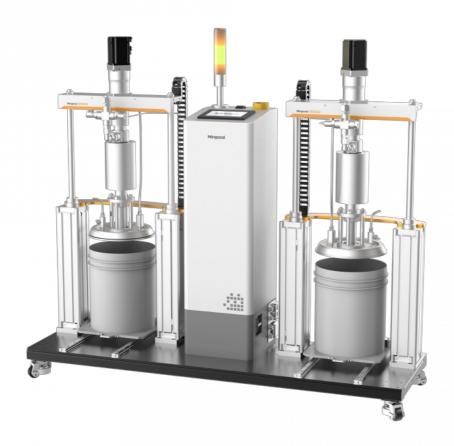

S020 Single-component Screw Platen Pump

KGLD020 Two-component Screw Platen Pump

#### **KGL Series Screw Platen Pump**

The platen pump can transfer raw materials from the original drum directly to the transfer system or dosing system, avoiding the risk brought by repacking or transfer storage.

The platen pump can transfer liquids of medium to high viscosity.

The platen pump is servo-driven, which effectively reduces the working noise and saves a lot of energy.

Single-component and two-component according to glue characteristics and application scenarios.