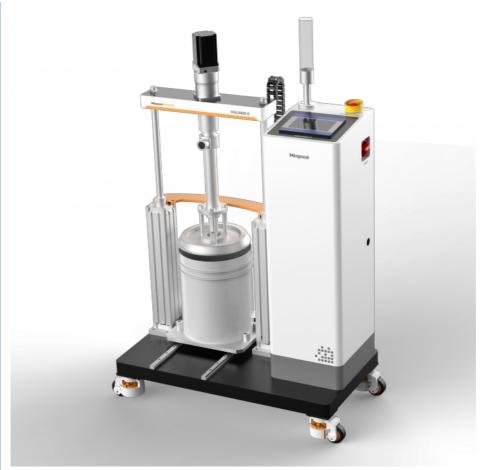

S020 Single-component Screw Platen Pump

KGLD020 Two-component Screw Platen Pump

#### **KGL Series Screw Platen Pump**

The platen pump can transfer raw materials from the original drum directly to the transfer system or dosing system, avoiding the risk brought by repacking or transfer storage.

The platen pump can transfer liquids of medium to high viscosity.

The platen pump is servo-driven, which effectively reduces the working noise and saves a lot of energy.

Single-component and two-component according to glue characteristics and application scenarios.