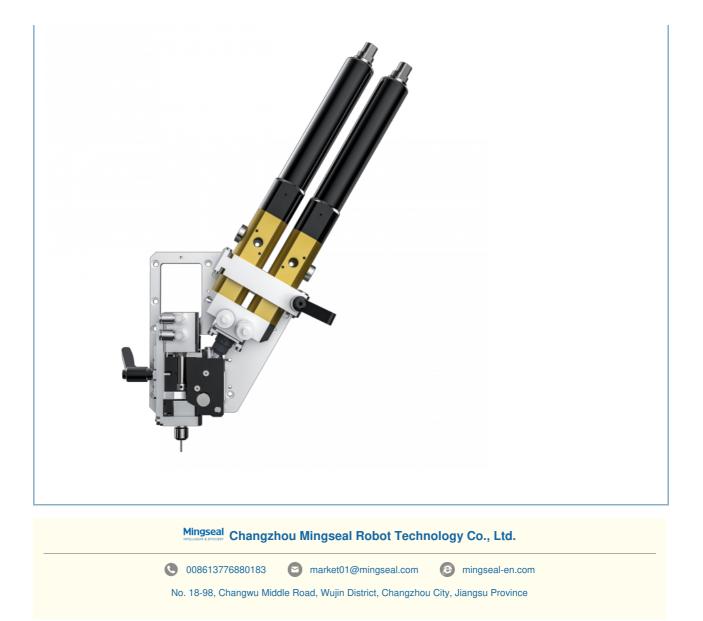

## TWO-COMPONENT SCREW VALVE

KDP0900 is a precision volumetric metering two-component screw valve, which is suitable for applications in which precise control of two-component mixing ratio is required, and can handle various kinds of two-component structural glue.